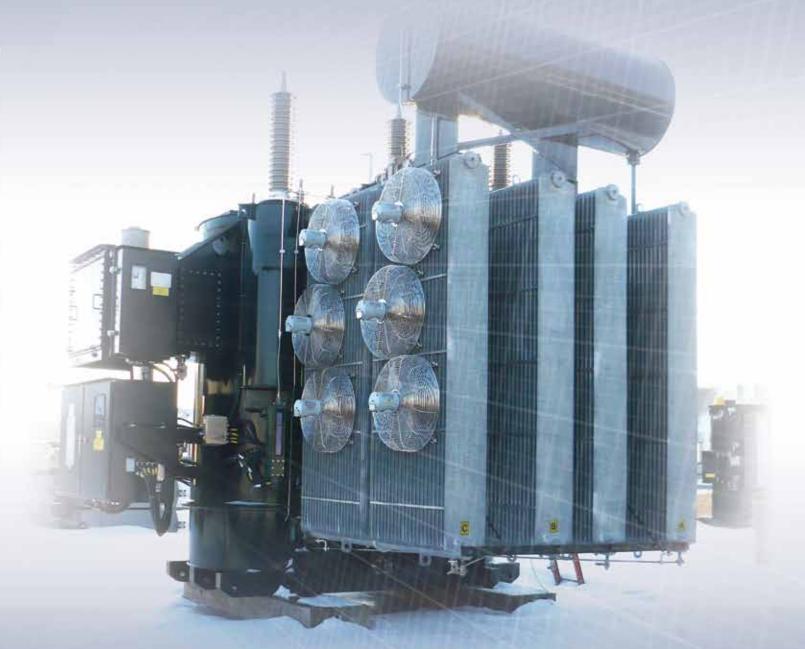

### T-REX ONAN-ONAF

#### Transformer radiators

The **proven** solution

For sustainable exchanges ...

## A complete range of products to fit your needs



Thanks to a partnership with TTP Technologies, Thermofin is now adding Transformer radiators, also called ONAN -ONAF transformer coolers (Oil Natural - Air Natural; Oil Natural - Air Forced), to its transformer cooler family.



## A manufacturing process that leaves nothing to chance

Superior welding system which prevents leakage weld contamination and premature corrosion.







• Superior paint system meeting ASTMB117 (salt spray environment test) & ASTM D5894 (cyclic corrosion/UV exposure test) standards







Flow Coating

• Internal protection reinforced by applying a paint/ varnish coat resistant to hot transformer oil.