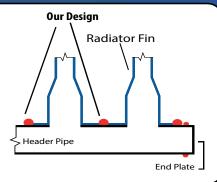

## A complete range of products to fit your needs

Thanks to a partnership with TTP Technologies, Thermofin is now adding Transformer radiators, also called ONAN -ONAF transformer coolers (Oil Natural - Air Natural; Oil Natural - Air Forced), to its transformer cooler family.