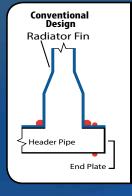

## A complete range of products to fit your needs

Thanks to a partnership with TTP Technologies, Thermofin is now adding Transformer radiators, also called ONAN -ONAF transformer coolers (Oil Natural - Air Natural; Oil Natural - Air Forced), to its transformer cooler family.