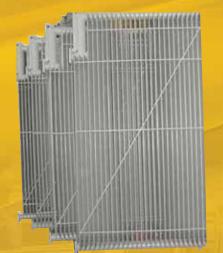

#### **Header Type Radiator**

#### **Dimensions:**

500 (20") – 4500mm (177") center distance 226,300,355,380,400 & 520mm (9", 11 7/8", 14", 15", 15 ¾", 20 ½") wide