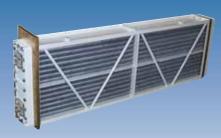

#### **Header Type Radiator**

#### **Dimensions:**

500 (20") – 4500mm (177") center distance 226,300,355,380,400 & 520mm (9", 11 7/8", 14", 15", 15 ¾", 20 ½") wide