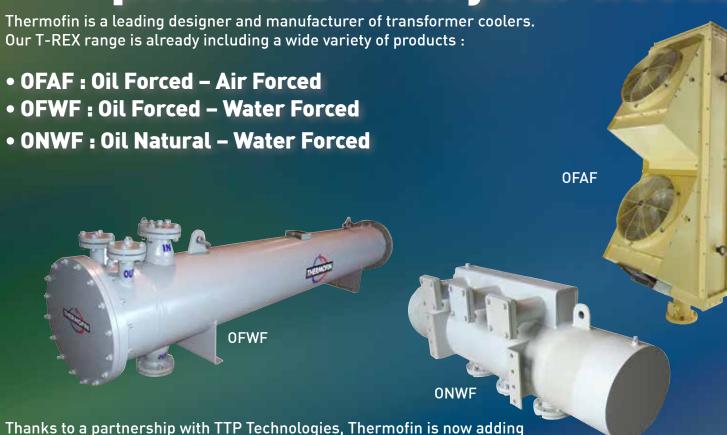

## A complete range of products to fit your needs

Thanks to a partnership with TTP Technologies, Thermofin is now adding Transformer radiators, also called ONAN -ONAF transformer coolers (Oil Natural - Air Natural; Oil Natural - Air Forced), to its transformer cooler family.