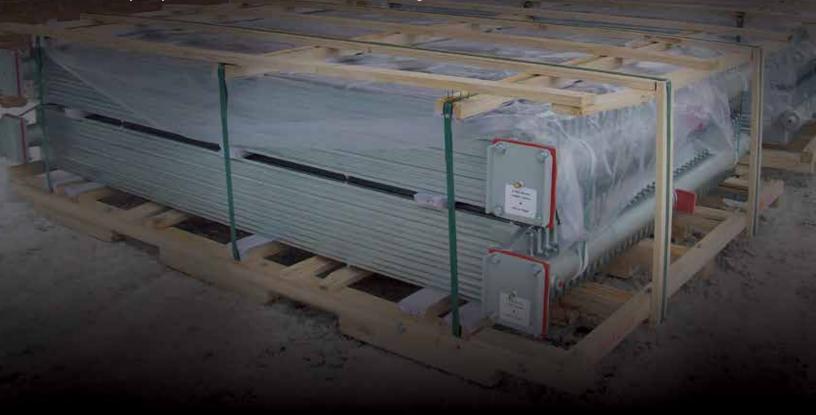

## A complete range of products to fit your needs

Thanks to a partnership with TTP Technologies, Thermofin is now adding Transformer radiators, also called ONAN -ONAF transformer coolers (Oil Natural - Air Natural; Oil Natural - Air Forced), to its transformer cooler family.

# A huge choice of options available

Different gauge material available from 1 mm to 1.5 mm

Hot dipped galvanized coating according to ASTM 123, ISO 1461 or to client requirements.

HDG process is designed to eliminate any possibility of distortion even in 1mm thicks Radiators
Bath size is 7.5m\*2.5m\*2.5m

- Full stainless steel (304 or 316) construction
- All types of connections available (ANSI, DIN, BSEN, JIS, Chinese, IEEMA stds, ...)
- Transformer radiator valves can be installed to ensure ease of removal and facilitate maintenance
- Fans and pump can be added to increase the rating of the coolers