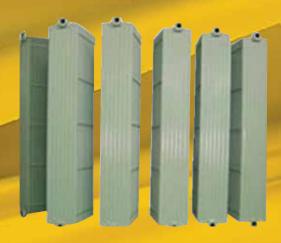

#### **Header Type Radiator**

#### **Swan Neck Type Radiator**

#### **Integral Header Type Radiator**

500 (20") – 1600mm (63") center distance 226, 380 & 500mm (9", 15", 19 5/8") wide